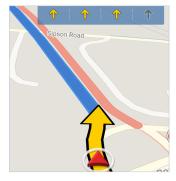

#### Keeping Your Drivers Safe

- Non-distracting, driver-friendly user interface
- Clear 3D and 2D map views plus Driver Safety View for at-a-glance instructions to reduce in cab distraction
- Advance notice of upcoming lane changes with lane assist guidance and real road signage
- Prevent driver interaction when the vehicle is in motion with Driver Lock

Lane Assist

Clear Turn<sup>TM</sup>

ActiveTraffic™

Truck Routing
Profiles