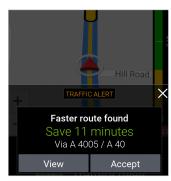

# Keeping Fleets Efficient with Lower Miles & Optimal Fuel Usage

- On-board navigation for constant access to reliable routing
- Fast, automatic route generation and re-calculation directly on the device
- Options to integrate with workflow and dispatch applications to prevent incorrect address entry and reduce driver stress
- Build single or multiple destination routes and optimize up to 50 stops