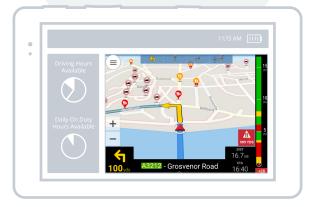

#### Keeping Your Drivers Safe

- Non-distracting, driver-friendly user interface
- Clear 3D and 2D map views plus Driver Safety View for at-a-glance instructions to reduce in cab distraction
- Advance notice of upcoming lane changes with lane assist guidance and real road signage
- Prevent driver interaction when the vehicle is in motion with Driver Lock

Lane Assist

Clear Turn<sup>TM</sup>

ActiveTraffic™

Truck Routing
Profiles