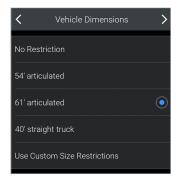

#### Keeping Drivers Compliant

- Profile options for the entire fleet with settings for Heavy Goods, Medium Goods and Light Commercial vehicles
- Detour function quickly identifies an alternative truck-legal route
- Posted speed limit display plus audio and visual alerts notify a driver when they have exceeded the speed limit
- Keep drivers safe and legal with load specific routing based on a variety of Hazmat types and Prohibited Tunnel Categories