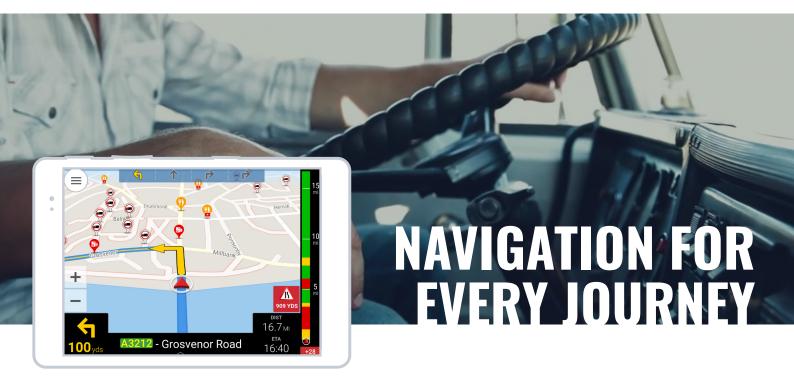

# Trusted by Drivers to keep them Safe, Compliant and Efficient, Every Mile, Every Day

Achieve fleet-wide efficiency and consistency, by empowering your drivers with highly accurate, safe truck-legal CoPilot® Truck navigation. CoPilot Truck helps maximize revenue and improve your bottom line by reducing fuel use and operating costs.

#### Why CoPilot Truck Navigation?

- Ensure accurate and safe routing by creating truck routing profiles specific to vehicle dimensions and load type
- Generate efficient and compliant truck-legal routes
- Lower fuel costs by reducing out-of-route mileage by up to 10%
- Reduce risk of costly bridge strikes and collisions with truck-legal routing
- Improve driver retention & recruiting by providing drivers with an effective, easy to use tool