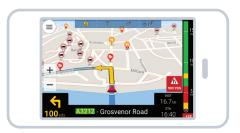

#### Keeping Your Drivers Safe

- Non-distracting, driver-friendly user interface
- Clear 3D and 2D map views plus Driver Safety View for at-a-glance instructions to reduce in cab distraction
- Advance notice of upcoming lane changes with lane assist guidance and real road signage
- Prevent driver interaction when the vehicle is in motion with Driver Lock

Lane Assist

Clear Turn<sup>TM</sup>

ActiveTraffic™

Truck Routing
Profiles