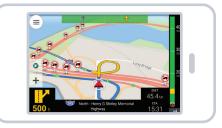

### Keeping Your Drivers Safe

- Non-distracting, driver-friendly user interface
- Clear 3D and 2D map views plus Driver Safety View for at-a-glance instructions to reduce in cab distraction
- Advance notice of upcoming lane changes with lane assist guidance and real road signage
- Prevent driver interaction when the vehicle is in motion with Driver Lock

### Keeping Drivers Compliant

- Profile options for the entire fleet with settings for Heavy, Medium and Light Duty vehicles
- Detour function quickly identifies an alternative truck-legal route
- Posted speed limit display plus audio and visual alerts notify a driver when they have exceeded the speed limit
- Keep drivers safe and legal with load specific routing based on 7 Hazmat categories and ADR tunnel codes