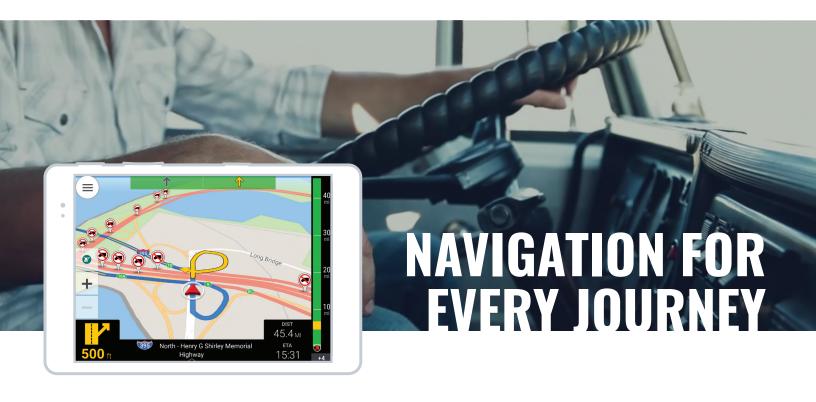

# Trusted by Drivers to keep them Safe, Compliant and Efficient Every Mile, Every Day

Achieve fleet-wide efficiency and consistency, by empowering your drivers with highly accurate, safe truck-legal CoPilot<sup>®</sup> Truck navigation. CoPilot Truck helps maximize revenue and improve your bottom line by reducing fuel use and operating costs.

### Keeping Your Drivers Safe

- Non-distracting, driver-friendly user interface
- Clear 3D and 2D map views plus Driver Safety View for at-a-glance instructions to reduce in cab distraction
- Advance notice of upcoming lane changes with lane assist guidance and real road signage
- Prevent driver interaction when the vehicle is in motion with Driver Lock