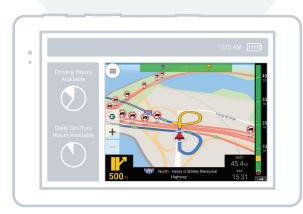

### Keeping Fleets Efficient with Lower Miles & Optimal Fuel Usage

- On-board navigation for constant access to reliable routing
- Fast, automatic route generation and re-calculation directly on the device
- Options to integrate with workflow and dispatch applications to prevent incorrect address entry and reduce driver stress
- Build single or multiple destination routes and optimize up to 50 stops