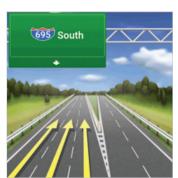

### Keeping Your Drivers Safe

- Non-distracting, driver-friendly user interface
- Clear 3D and 2D map views plus Driver Safety View for at-a-glance instructions to reduce in cab distraction
- Advance notice of upcoming lane changes with lane assist guidance and real road signage
- Prevent driver interaction when the vehicle is in motion with Driver Lock