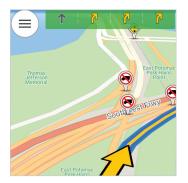

### Keeping Your Drivers Safe

- Non-distracting, driver-friendly user interface
- Clear 3D and 2D map views plus Driver Safety View for at-a-glance instructions to reduce in cab distraction
- Advance notice of upcoming lane changes with lane assist guidance and real road signage
- Prevent driver interaction when the vehicle is in motion with Driver Lock