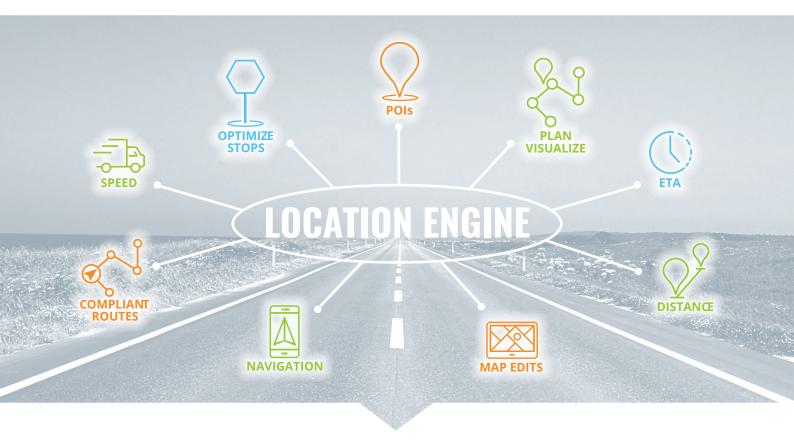

# Every journey is unique.

At ALK we offer a flexible routing, mapping, mileage and navigation platform rooted in rich commercial vehicle data and powered by our location engine at the core.

Whether you are an end-user looking for a ready to perform solution or an integration partner ready to build for your specific business needs, we can help. Our functionality can be used individually, or as a complete set for the highest level of operational accuracy and consistency.

## Our Core Components